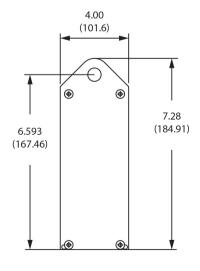

ur Burn-In tested
- · International Character Set
- · Hang Mounting
- NEMA 12 Housing
- NEMA ICS 2-230
- 110/220 VAC Power Input
- Surge Protection
- 100,000+ Hours Rated Life

#### **iMarquee features:**

- Built-in PLC Protocols to Major Brand PLCs
- · Store messages locally on the EZ iMarquee
- No PLC Ladder Logic Changes required to display plant / machine messages or alerts
- Datalogging Built-in
- · Webserver with Remote Access
- Built-in Message Database
- · Built-in Alarm Database
- Advanced Scripting/Logic within the Marquee Display itself



| <b>Model Number</b> | Interface                                 |
|---------------------|-------------------------------------------|
| EZiMT-2L10C         | RS232, RS422/485 and<br>Ethernet included |

## 2 Lines 10 Characters Dimensions