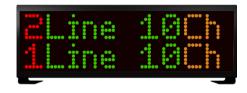

# **EZ iMarquee - 2 Lines 10 Characters**

### **2 Lines 10 Characters - NEMA 12**

The 2 Line 10 Char EZ iMarquee can hold up to a maximum of 10 characters (2") per line and features 2 lines of Tri-Color LEDs. EZ iMarquees are enclosed in NEMA 12 extruded aluminum housing with NEMA ICS 2-230 level of electrical noise immunity. All 2 Line 10 Character models are capable of communicating over RS232, RS422/485 and Ethernet. This is a Master and Slave LED Message Display with built-in PLC protocols and data logger.

### **Characteristics:**

Character Height: 2" / 4"
Characters per Line: 10 / 5
Number of Lines: 2 / 1
Visibility: 100' / 200'

### **2 Lines 10 Characters feature:**

- 2 lines of 10 characters max
- Pre-matched LEDs
- 24 Hour Burn-In tested
- · International Character Set
- · Hang Mounting
- NEMA 12 Housing
- NEMA ICS 2-230
- 110/220 VAC Power Input
- Surge Protection
- 100,000+ Hours Rated Life