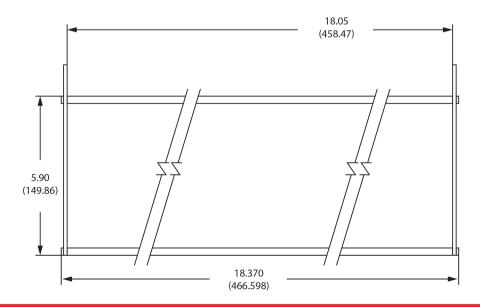

Burn-In tested
- · International Character Set
- · Hang Mounting
- NEMA 12 Housing
- NEMA ICS 2-230
- 110/220 VAC Power Input
- Surge Protection
- 100,000+ Hours Rated Life

#### **iMarquee features:**

- Built-in PLC Protocols to Major Brand PLCs
- · Store messages locally on the EZ iMarquee
- No PLC Ladder Logic Changes required to display plant / machine messages or alerts
- Datalogging Built-in
- · Webserver with Remote Access
- Built-in Message Database
- · Built-in Alarm Database
- Advanced Scripting/Logic within the Marquee Display itself



| <b>Model Number</b> | Interface                                 |
|---------------------|-------------------------------------------|
| EZiMT-2L10C         | RS232, RS422/485 and<br>Ethernet included |

## 2 Lines 10 Characters Dimensions